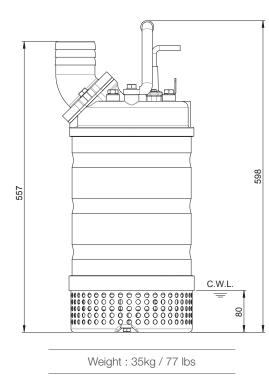

| Pump Type               |             | Electric Submersible Pumps                 |  |
|-------------------------|-------------|--------------------------------------------|--|
|                         |             | 3-Phase                                    |  |
| Motor                   | Туре        | Induction Motor                            |  |
|                         | Poles       | 2 Pole                                     |  |
|                         | Insulation  | Class F                                    |  |
|                         | Protector   | Circle Thermal Protector                   |  |
|                         | Starter     | D.O.L.                                     |  |
| Lubricant               |             | Food Grade (ISO VG32)                      |  |
| Impeller Type           |             | Opened                                     |  |
| Shaft Seal              |             | Double Mechanical Seal                     |  |
|                         |             | Silicon Carbide VS Ceramic / Carbon        |  |
| Bearings                |             | C3 Shielded ball bearings                  |  |
| Cable                   |             | H07BQF                                     |  |
|                         |             | Length: 20m (66ft) or longer upon request. |  |
| Materials               | Pump Casing | Gray Iron                                  |  |
|                         | Impeller    | Chromium Iron                              |  |
|                         | Motor Frame | Stainless Steel                            |  |
|                         | Motor Shaft | Stainless Steel                            |  |
|                         | Strainer    | Stainless Steel                            |  |
| Max. Liquid Temperature |             | 104°F (40°C)                               |  |
| Max. Submersion Depth   |             | 66ft (20m)                                 |  |
| pH Range                |             | рН 5 - рН 8                                |  |