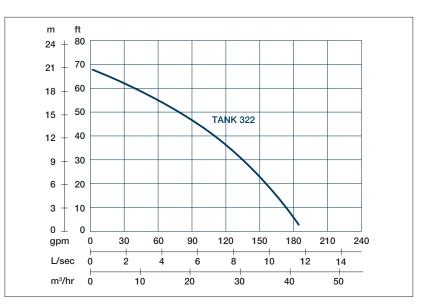

## PRORIL

| Shaft Speed : 2850 rpm | Solid Passage : 9 mm | Outlet : 80mm, 3in       |
|------------------------|----------------------|--------------------------|
| OUTPUT                 | HEAD                 | FLOW                     |
| 2.2 kW                 | Rated : 10m, 33ft    | Rated : 8.3 l/s, 132 gpm |
| 3 HP                   | Max : 20.5m, 67ft    | Max : 11.7 l/s, 185 gpm  |